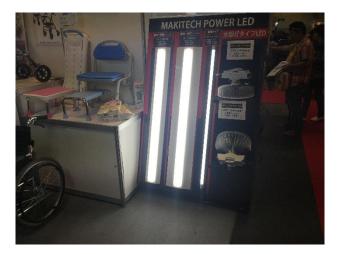

## 步行器

小さな段差を考慮した『キャリースルーン』は当社の特許製品です。 また時代の先端をゆく歩行器『歩行丸』を初めて展示致しました。

従来の蛍光灯より消費電力を最大60%削減できます。 デザインを重視したベースライトタイプとコストパフォーマンスに 優れた直管タイプLEDランプと高天井用LEDランプをラインナップし ており、用途やご予算に応じた 省エネをご提案致します。