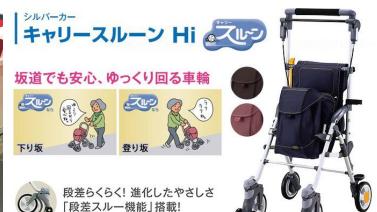

## 步行器

小さな段差を考慮した『キャリースルーン』は当社の特許製品です。 また時代の先端をゆく歩行器『歩行丸』を初めて展示致しました。

従来の蛍光灯より消費電力を最大60%削減できます。 デザインを重視したベースライトタイプとコストパフォーマンスに 優れた直管タイプLEDランプと高天井用LEDランプをラインナップし ており、用途やご予算に応じた 省エネをご提案致します。