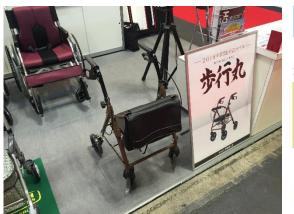

## 步行器

小さな段差を考慮した『キャリースルーン』は当社の特許製品です。 また時代の先端をゆく歩行器『歩行丸』を初めて展示致しました。

従来の蛍光灯より消費電力を最大60%削減できます。 デザインを重視したベースライトタイプとコストパフォーマンスに 優れた直管タイプLEDランプと高天井用LEDランプをラインナップし ており、用途やご予算に応じた 省エネをご提案致します。